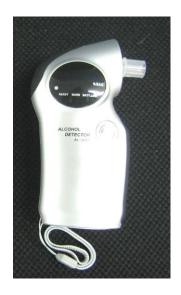

## PORTABLE BREATH ALCOHOL TESTER ALCOSCAN AL-6000P WITH PRINTER

CODE: ATAL6000/PR

## **FEATURES:**

Alcoscan AL-6000 is a hand held, portable breath alcohol tester to check subject's breathe alcohol concentration with reliable accuracy.

The unit can be operated in Active Mode (Use Mouthpiece) and Passive Mode (Mouthpiece no used)

## **SPECIFICATIONS:**

- Indication of B.A.C.: 0.00 to 4.0 g/l or 0.00 to 2.0mg/l BrAC or 0.00 to 0.40%BAC for professional and personal use
- Accuracy: +/-0.01% BAC

- CE approval and ISO Certified
- Audible warnings: 3 steps beep warning of alcohol detection with LED display
- Continuous using time without battery change: 200 times with fresh batteries
- Power supply: 2 x 1.5V AA alkaline battery
- Battery low indication
- Auto shut off after 1 minute
- Oxide semiconductor type alcohol sensor
- Weight: 117g
- Dimensions 125(H) x 65(W) x 38 (B)