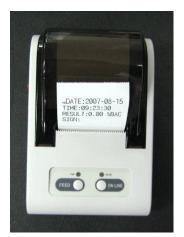

## PORTABLE BREATH ALCOHOL TESTER ALCOSCAN AL-6000P WITH PRINTER





CODE: ATAL6000/PR

## **FEATURES:**

Alcoscan AL-6000 is a hand held, portable breath alcohol tester to check subject's breathe alcohol concentration with reliable accuracy.

The unit can be operated in Active Mode (Use Mouthpiece) and Passive Mode (Mouthpiece no used)

Printer with attachments

## **SPECIFICATIONS:**

- Indication of B.A.C.: 0.00 to 4.0 g/l or 0.00 to 2.0mg/l BrAC or 0.00 to 0.40%BAC for professional and personal use
- Accuracy: +/-0.01% BAC

- CE approval and ISO Certified
- Audible warnings: 3 steps beep warning of alcohol detection with LED display
- Continuous using time without battery change: 200 times with fresh batteries
- Power supply: 2 x 1.5V AA alkaline battery
- Battery low indication
- Auto shut off after 1 minute
- Oxide semiconductor type alcohol sensor